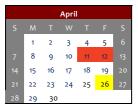

# April

SS No classes,

Grades 6-11 3-way conference

26th-ES No classes,

PreK-Gr. 4 Student Led conference

| May |    |    |    |    |    |    |  |  |
|-----|----|----|----|----|----|----|--|--|
|     |    |    |    |    | F  |    |  |  |
|     |    |    | 1  | 2  |    |    |  |  |
|     | 6  | 7  | 8  | 9  | 10 |    |  |  |
|     | 13 | 14 | 15 | 16 | 17 |    |  |  |
|     | 20 | 21 | 22 | 23 | 24 | 25 |  |  |
|     | 27 | 28 | 29 | 30 | 31 |    |  |  |