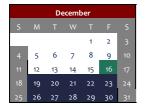

November

10th- SS No classes,

SS 3-way conference

11th- SS No classes,

SS 3-way conference

23rd- No School, CA Holiday

December

31st-

16th- Half-day

17th- Winter Break begins

| January |    |    |    |    |    |    |  |  |  |  |
|---------|----|----|----|----|----|----|--|--|--|--|
|         |    |    |    |    |    |    |  |  |  |  |
|         |    | 3  | 4  | 5  | 6  |    |  |  |  |  |
|         | 9  | 10 | 11 | 12 | 13 |    |  |  |  |  |
|         | 16 | 17 | 18 | 19 | 20 |    |  |  |  |  |
|         | 23 | 24 | 25 | 26 | 27 | 28 |  |  |  |  |
|         | 30 | 31 |    |    |    |    |  |  |  |  |